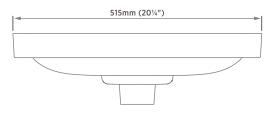

### OVERALL DIMENSIONS:

20¼" (W) x 151%" (D) x 5½" (H) 515mm (W) x 385mm (D) x 140mm (H)