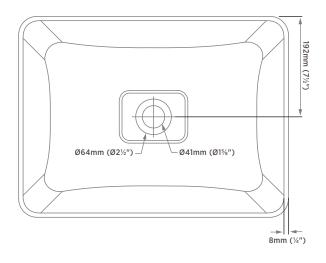

### OVERALL DIMENSIONS:

20¼" (W) x 151%" (D) x 5½" (H) 515mm (W) x 385mm (D) x 140mm (H)