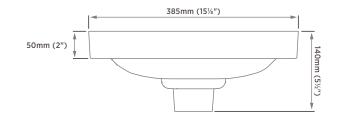

### OVERALL DIMENSIONS:

20¼" (W) x 151%" (D) x 5½" (H) 515mm (W) x 385mm (D) x 140mm (H)